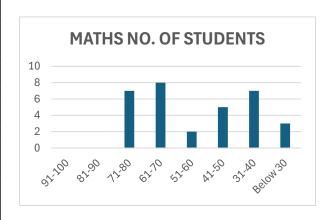

| MATHS                      |                    |
|----------------------------|--------------------|
| Marks obtained in<br>Maths | NO. OF<br>STUDENTS |
| 91-100                     | 0                  |
| 81-90                      | 0                  |
| 71-80                      | 7                  |
| 61-70                      | 8                  |
| 51-60                      | 2                  |
| 41-50                      | 5                  |
| 31-40                      | 7                  |
| Below 30                   | 3                  |