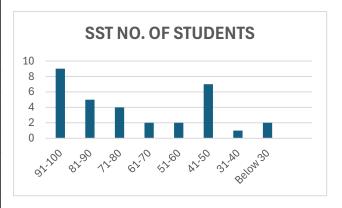

| SST                   |                    |
|-----------------------|--------------------|
| Marks obtained in SST | NO. OF<br>STUDENTS |
| 91-100                | 9                  |
| 81-90                 | 5                  |
| 71-80                 | 4                  |
| 61-70                 | 2                  |
| 51-60                 | 2                  |
| 41-50                 | 7                  |
| 31-40                 | 1                  |
| Below 30              | 2                  |