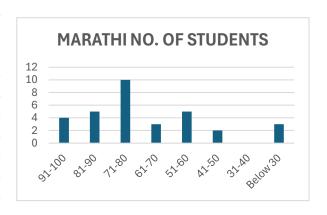

| MARATHI                      |                    |
|------------------------------|--------------------|
| Marks obtained in<br>Marathi | NO. OF<br>STUDENTS |
| 91-100                       | 4                  |
| 81-90                        | 5                  |
| 71-80                        | 10                 |
| 61-70                        | 3                  |
| 51-60                        | 5                  |
| 41-50                        | 2                  |
| 31-40                        | 0                  |
| Below 30                     | 3                  |