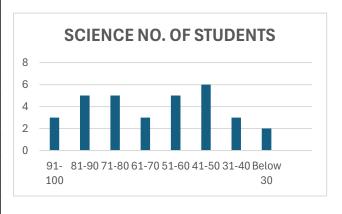

| SCIENCE                      |                    |  |
|------------------------------|--------------------|--|
| Marks obtained in<br>Science | NO. OF<br>STUDENTS |  |
| 91-100                       | 3                  |  |
| 81-90                        | 5                  |  |
| 71-80                        | 5                  |  |
| 61-70                        | 3                  |  |
| 51-60                        | 5                  |  |
| 41-50                        | 6                  |  |
| 31-40                        | 3                  |  |
| Below 30                     | 2                  |  |