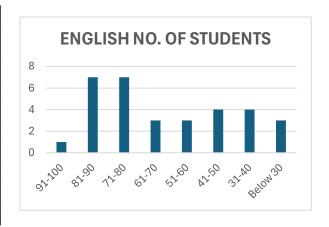

# **RESULT ANALYSIS**

| ENGLISH                      |                    |  |
|------------------------------|--------------------|--|
| Marks obtained in<br>English | NO. OF<br>STUDENTS |  |
| 91-100                       | 1                  |  |
| 81-90                        | 7                  |  |
| 71-80                        | 7                  |  |
| 61-70                        | 3                  |  |
| 51-60                        | 3                  |  |
| 41-50                        | 4                  |  |
| 31-40                        | 4                  |  |
| Below 30                     | 3                  |  |