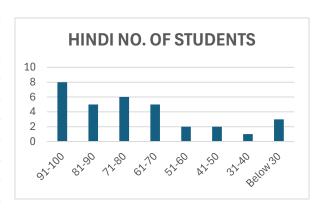

| HINDI                      |                    |
|----------------------------|--------------------|
| Marks obtained in<br>Hindi | NO. OF<br>STUDENTS |
| 91-100                     | 8                  |
| 81-90                      | 5                  |
| 71-80                      | 6                  |
| 61-70                      | 5                  |
| 51-60                      | 2                  |
| 41-50                      | 2                  |
| 31-40                      | 1                  |
| Below 30                   | 3                  |